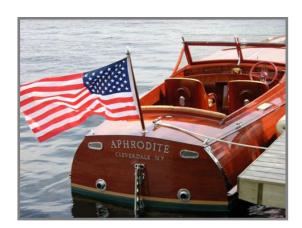

# **FAST LAUNCH 29 SD**

## **SPECIFICATIONS**

LOA: 29' (8.8M) BEAM: 7" (2.1M)

DISPLACEMENT: 4,500 LB (2.041KG)

STANDARD ENGINE: 425 HP WITH FRESHWATE COOLING.

# STANDARD EQUIPMENT

CUSTOM CHROMED BRONZE HARDWARE

HYDRAULIC STEERING

STEWART WARNER INSTRUMENTS

LEATHER UPHOLSTERY

**BLOWER** 

AUTOMATIC BILGE PUMP

CAST BRONZE CUTWATER

CUSTOM ALUMINUM FUEL TANK

AQUA-MET ALLOY SHAFT

3 BLADE NIBRAL PROP

CUSTOM CAST BRONZE RUDDER

FWD COCKPIT W/ LEATHER TONNEAU COVER

**BOARDING LADDER** 

FILIGREE INSTRUMENT PANEL

MAHOGANY GRATE COCKPIT FLOORBOARDS