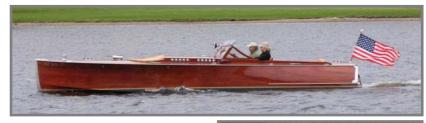

# **FAST LAUNCH 29 SD**

## **SPECIFICATIONS**

LOA: 29' (8.8M) BEAM: 7" (2.1M)

DISPLACEMENT: 4,500 LB (2.041KG)

STANDARD ENGINE: 425 HP WITH FRESHWATE COOLING.